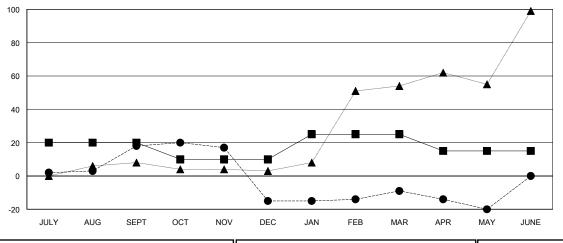

| The first of the f |                           |                         |                                              |  |
|--------------------------------------------------------------------------------------------------------------------------------------------------------------------------------------------------------------------------------------------------------------------------------------------------------------------------------------------------------------------------------------------------------------------------------------------------------------------------------------------------------------------------------------------------------------------------------------------------------------------------------------------------------------------------------------------------------------------------------------------------------------------------------------------------------------------------------------------------------------------------------------------------------------------------------------------------------------------------------------------------------------------------------------------------------------------------------------------------------------------------------------------------------------------------------------------------------------------------------------------------------------------------------------------------------------------------------------------------------------------------------------------------------------------------------------------------------------------------------------------------------------------------------------------------------------------------------------------------------------------------------------------------------------------------------------------------------------------------------------------------------------------------------------------------------------------------------------------------------------------------------------------------------------------------------------------------------------------------------------------------------------------------------------------------------------------------------------------------------------------------------|---------------------------|-------------------------|----------------------------------------------|--|
| RESULTS FOR 2017-2018                                                                                                                                                                                                                                                                                                                                                                                                                                                                                                                                                                                                                                                                                                                                                                                                                                                                                                                                                                                                                                                                                                                                                                                                                                                                                                                                                                                                                                                                                                                                                                                                                                                                                                                                                                                                                                                                                                                                                                                                                                                                                                          |                           |                         |                                              |  |
| QUARTER                                                                                                                                                                                                                                                                                                                                                                                                                                                                                                                                                                                                                                                                                                                                                                                                                                                                                                                                                                                                                                                                                                                                                                                                                                                                                                                                                                                                                                                                                                                                                                                                                                                                                                                                                                                                                                                                                                                                                                                                                                                                                                                        | MEMBER GROWTH NET<br>GOAL | MEMBER GROWTH<br>ACTUAL | DROPPED MEMBERS ACTUAL (including transfers) |  |
| JULY/AUG/SEPT                                                                                                                                                                                                                                                                                                                                                                                                                                                                                                                                                                                                                                                                                                                                                                                                                                                                                                                                                                                                                                                                                                                                                                                                                                                                                                                                                                                                                                                                                                                                                                                                                                                                                                                                                                                                                                                                                                                                                                                                                                                                                                                  | 20                        | 39                      | 17                                           |  |
| OCT/NOV/DEC                                                                                                                                                                                                                                                                                                                                                                                                                                                                                                                                                                                                                                                                                                                                                                                                                                                                                                                                                                                                                                                                                                                                                                                                                                                                                                                                                                                                                                                                                                                                                                                                                                                                                                                                                                                                                                                                                                                                                                                                                                                                                                                    | -10                       | 20                      | 51                                           |  |
| JAN/FEB/MAR                                                                                                                                                                                                                                                                                                                                                                                                                                                                                                                                                                                                                                                                                                                                                                                                                                                                                                                                                                                                                                                                                                                                                                                                                                                                                                                                                                                                                                                                                                                                                                                                                                                                                                                                                                                                                                                                                                                                                                                                                                                                                                                    | 15                        | 21                      | 15                                           |  |
| APR/MAY/JUNE                                                                                                                                                                                                                                                                                                                                                                                                                                                                                                                                                                                                                                                                                                                                                                                                                                                                                                                                                                                                                                                                                                                                                                                                                                                                                                                                                                                                                                                                                                                                                                                                                                                                                                                                                                                                                                                                                                                                                                                                                                                                                                                   | -10                       | 12                      | 21                                           |  |

## GOALS AND ACTUAL NEW CLUBS CUMULATIVE

| -■- MEMBER GROWTH NET GOAL        |  |
|-----------------------------------|--|
| - ● - MEMBER GROWTH ACTUAL        |  |
| - ▲ - LAST YEAR MEMBERSHIP ACTUAL |  |
|                                   |  |
|                                   |  |