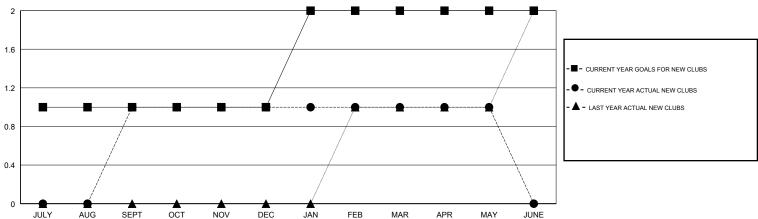

## District 14 N

Results as of: 05/31/2018

| LOCATION PENNSYLVA | ANIA GMT CA |
|--------------------|-------------|
|                    | Members     |
|                    |             |

| Clubs                 |               |           |               |  |  |
|-----------------------|---------------|-----------|---------------|--|--|
| RESULTS FOR 2017-2018 |               |           |               |  |  |
| QUARTER               | NEW CLUB GOAL | NEW CLUBS | DROPPED CLUBS |  |  |
| JULY/AUG/SEPT         | 1             | 1         | 0             |  |  |
| OCT/NOV/DEC           | 0             | 0         | 0             |  |  |
| JAN/FEB/MAR           | 1             | 0         | 0             |  |  |
| APR/MAY/JUNE          | 0             | 0         | 0             |  |  |